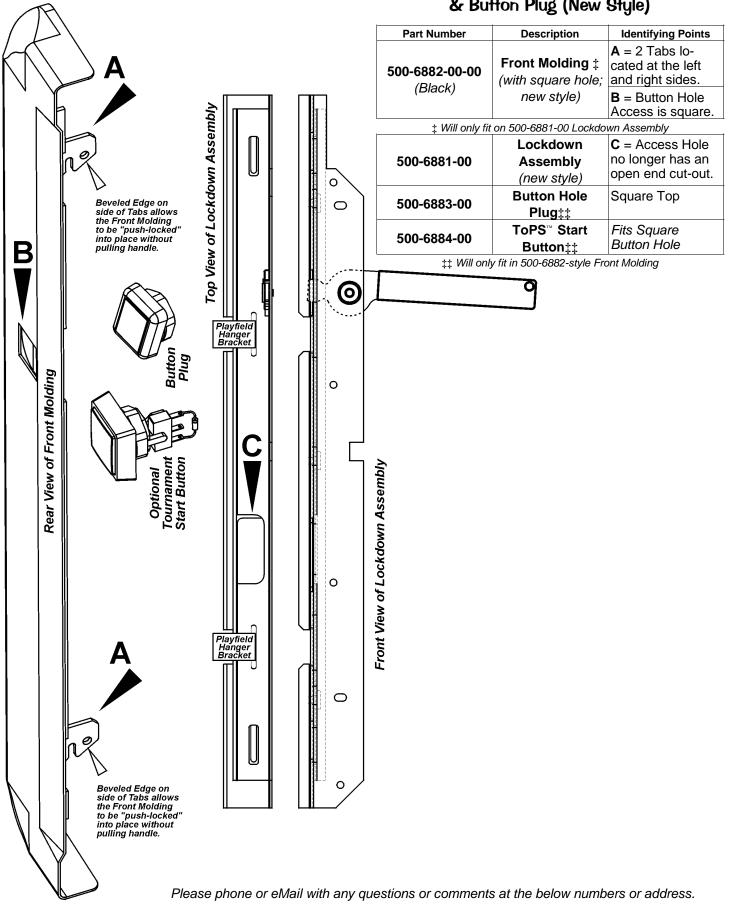

## Lockdown Assembly, Front Molding & Button Plug (New Style)

• 2020 Janice Ave • Melrose Park, IL 60160 • Tel 708-345-7700 (Option 1) • Toll-Free (USA/Canada) 1-800-542-5377 • Fax 708-345-7889 •