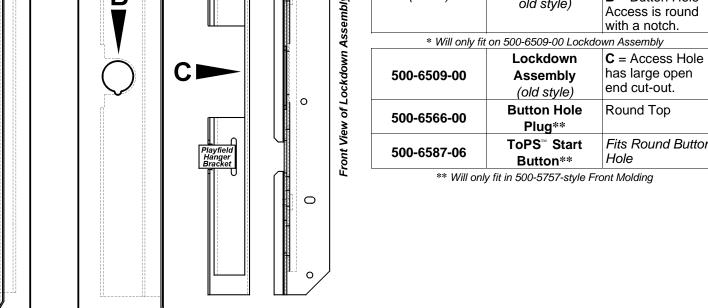

## Lockdown Assembly, Front Molding & Button Plug (Old Style)

| Part Number               | Description                                       | Identifying Points                                                                                                          |
|---------------------------|---------------------------------------------------|-----------------------------------------------------------------------------------------------------------------------------|
| 500-5757-02-00<br>(Black) | Front Molding*<br>(with round hole;<br>old style) | <ul> <li>A = 2 Tabs located at the right and near center.</li> <li>B = Button Hole Access is round with a notch.</li> </ul> |

\* Will only fit on 500-6509-00 Lockdown Assembly

| •           | Lockdown                | C = Access Hole   |
|-------------|-------------------------|-------------------|
| 500-6509-00 | Assembly                | has large open    |
|             | (old style)             | end cut-out.      |
| 500-6566-00 | <b>Button Hole</b>      | Round Top         |
|             | Plug**                  |                   |
| 500-6587-06 | ToPS <sup>™</sup> Start | Fits Round Button |
|             | Button**                | Hole              |